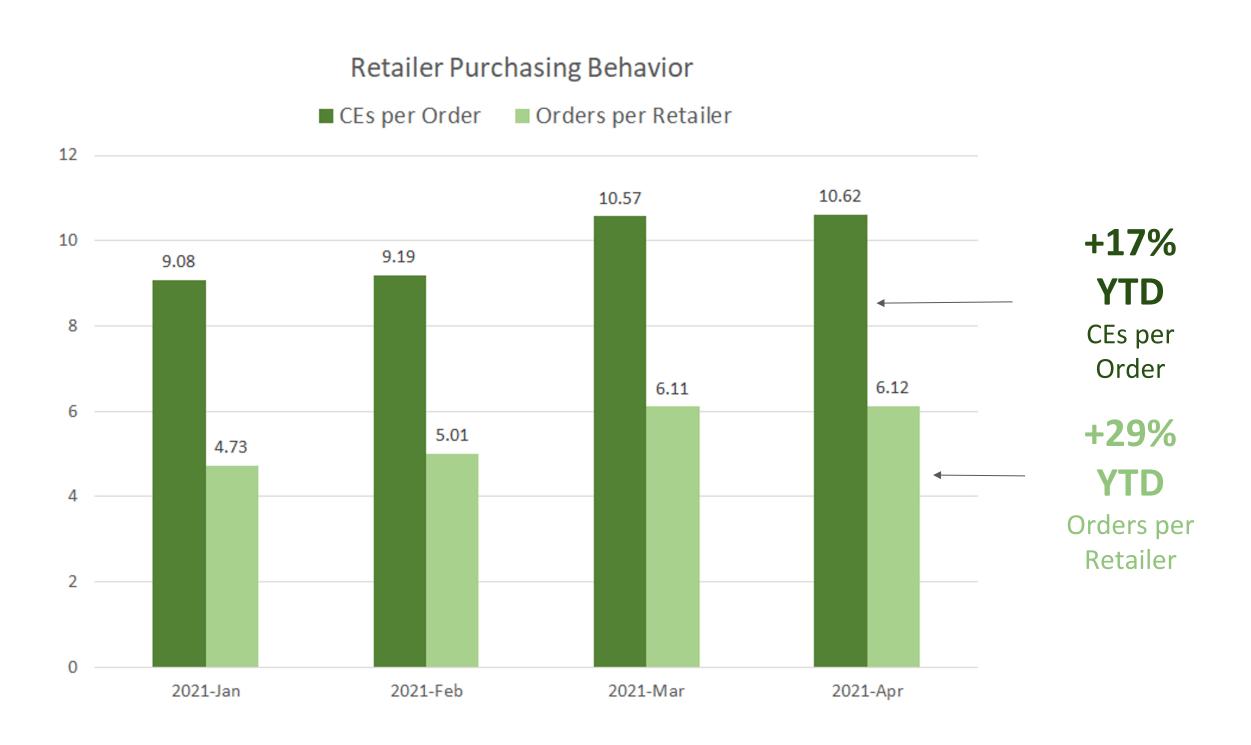

# Retailers are placing more trust in Provi evidenced by larger orders and more frequent ordering to a variety of distributors

~73% of active retailers on Provi send orders to multiple distributors

# of Distributors that Received
Orders from Provi

**421** +9% MoM +266% YoY