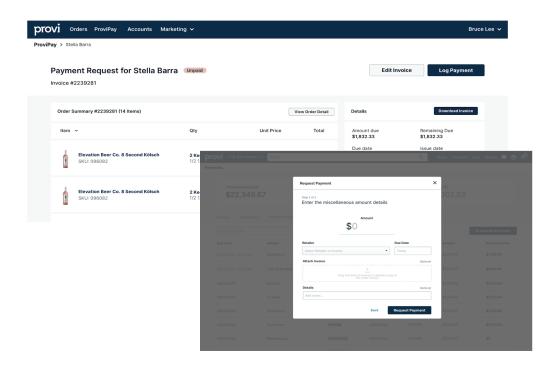

#### **Payments**

Retailers Pay by ACH/CC automatically streamlined with RAS system