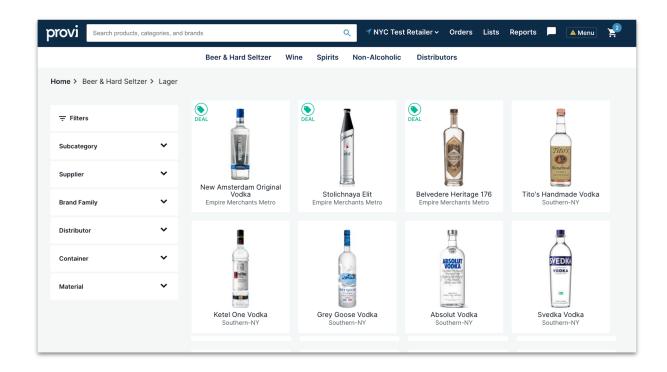

# Retailers Need a Marketplace

#### Search, Shop, Discover

Retailers want to browse, search, and shop the product catalogs of every distributor in their market.