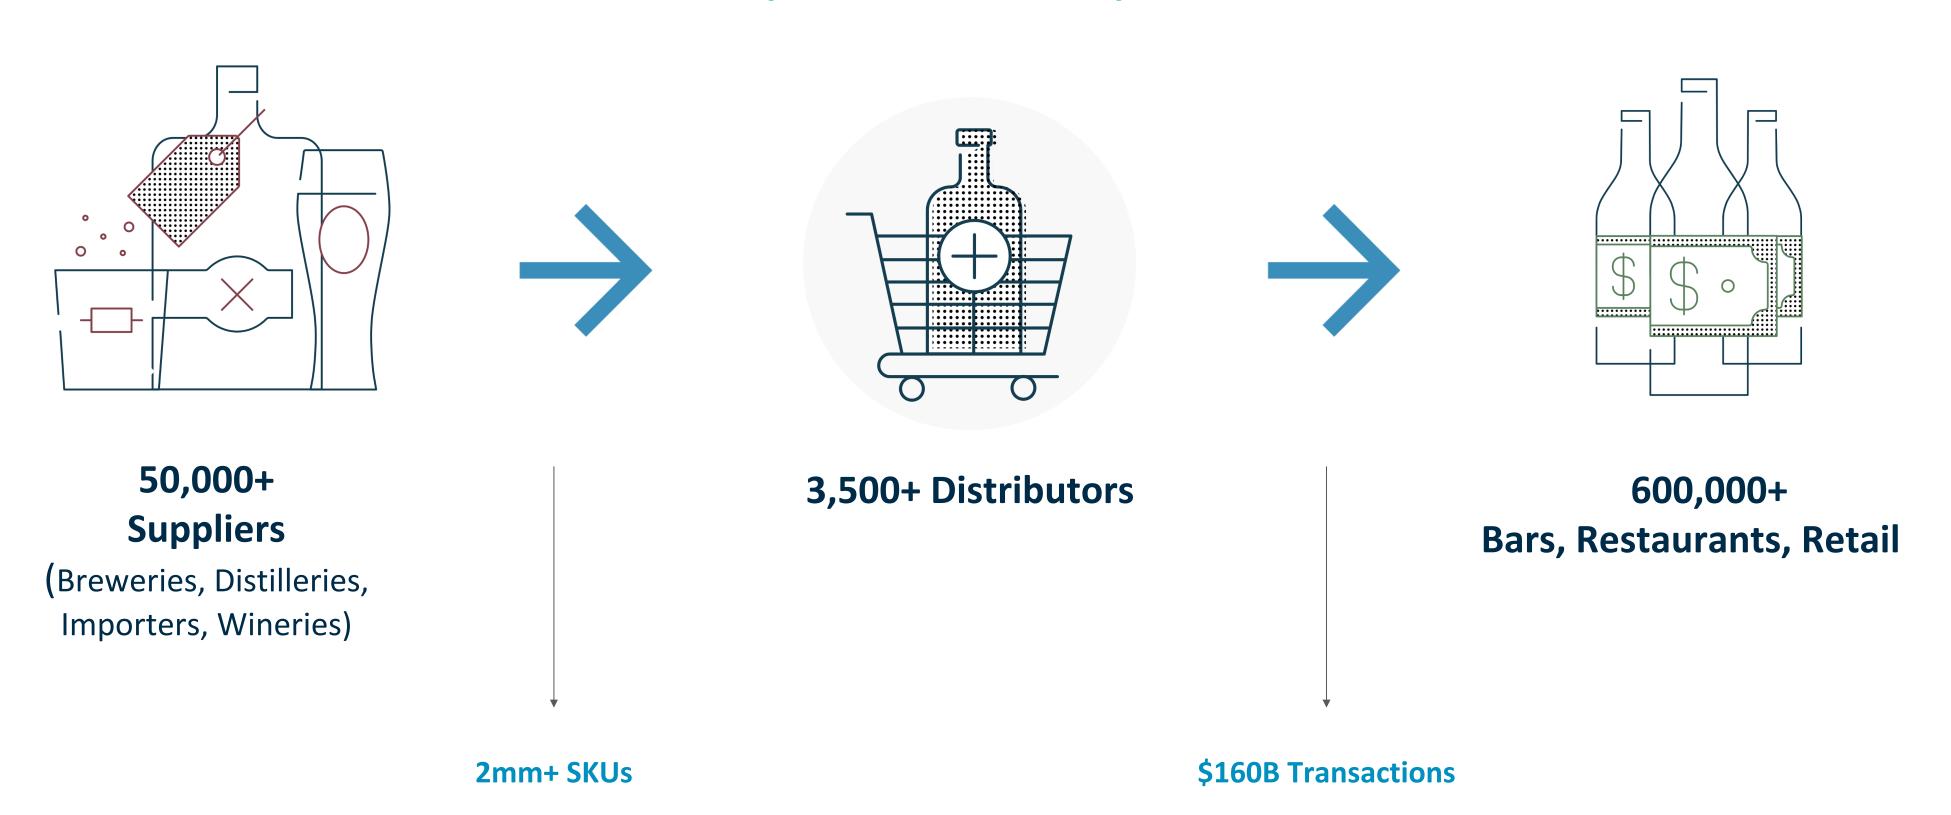

# 9 provi

Provi is a software company that has built the world's largest marketplace for alcohol suppliers, distributors and retailers.

# The SaaS-Enabled Marketplace

Provi centralizes ordering between retailers, distributors & suppliers by bringing them together on one platform

**Marketplace for Retailers** 

e-Commerce partner for Distributors