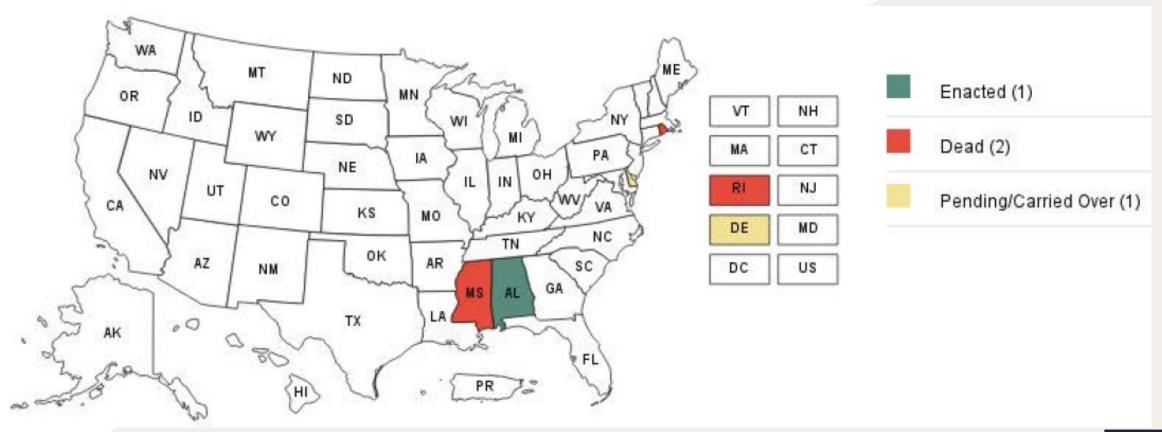

#### **LEGISLATIVE UPDATE: WINE DTC**

4 States Introduced Bills to Create Wine DTC Laws