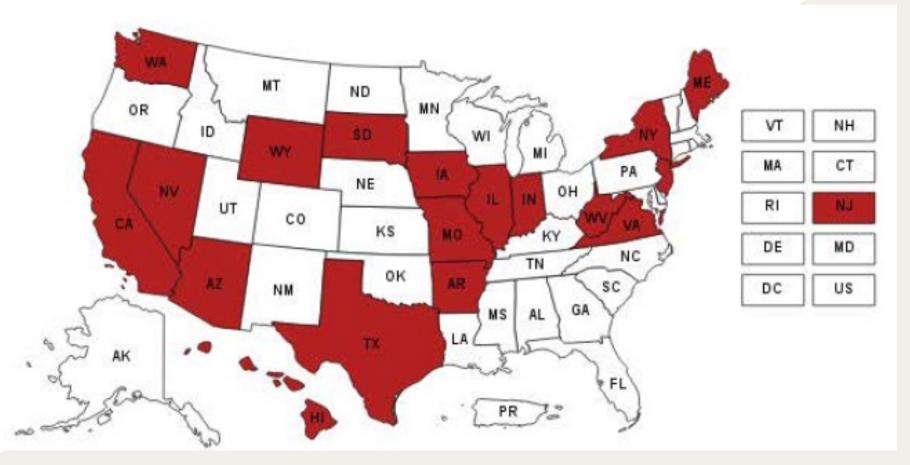

## **CURRENT SPIRITS & WINE DTC LANDSCAPE**

ALLOWS CONSUMERS TO OBTAIN A PERMIT TO IMPORT SPIRITS

#### **LEGISLATIVE UPDATE: WINE DTC**

4 States Introduced Bills to Create Wine DTC Laws

#### **LEGISLATIVE UPDATE: WINE DTC**

5 States Enacted Wine DTC Expansion Bills

#### LEGISLATIVE UPDATE: SPIRITS DTC

18 States Introduced Bills to Create Spirits DTC Laws: All Failed