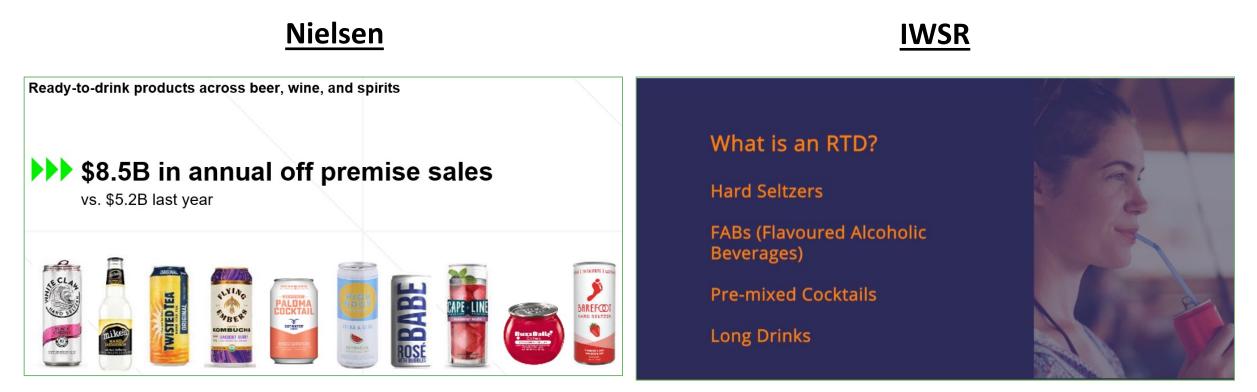

# What is an RTD According to Industry Leaders?

RTDs now span all three categories...Beer, Wine and Spirits

2

<u>Wikipedia:</u> "RTD packaged beverages are those sold in a prepared form, ready for consumption."

### **RTDs Hot and Getting Hotter!**

Source: Nielsen Total US + Liquor Data 52 wks Ending 5/22/21, IWSR