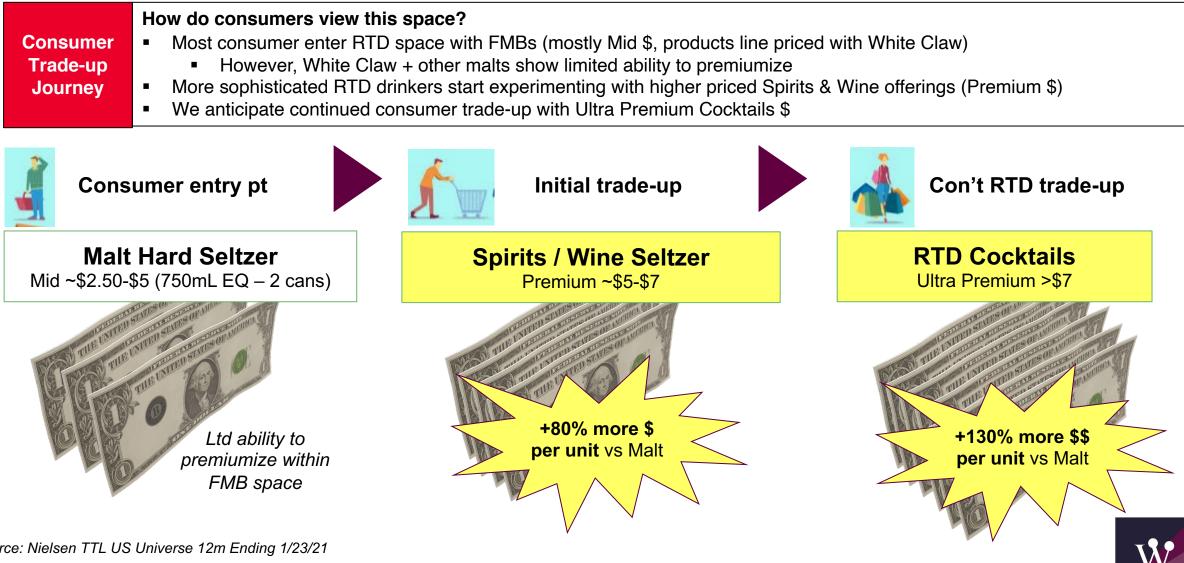

## Consumer Journey $\rightarrow$ Trading up with RTDs

Source: Nielsen TTL US Universe 12m Ending 1/23/21