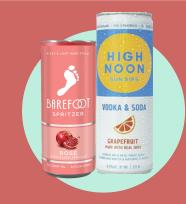

#### Seltzer/Spritzer (B/W/S)

- Consumers view Seltzer/Spritzers as **similar products**, regardless of base. Label says "seltzer", "spritzer", "and soda", or sparkling
- Subsegments for Seltzer, Spritzer, All Other
- Top Brands
  - o White Claw
  - o Truly
  - High Noon
  - Decoy Seltzer (wine based, flavored)
- Barefoot Spritzer or Seltzer
- Onda Sparkling Tequila
- Ketel One Botanicals Vodka Spritz