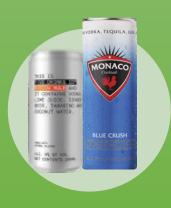

#### Cocktails

- Wine and Spirit-based only, but generally higher priced than Beer cocktails (FMBs)
- Incl. popular cocktail like Moscow Mule or Margarita
- Need breakouts for <10% and 10%+ ABV
- Top Brands
  - o Cutwater
- o Monaco
- o Daily's
- BuzzBallz
- Tip Top Cocktails
- Five Drinks Co (Moscow Mule, etc.)