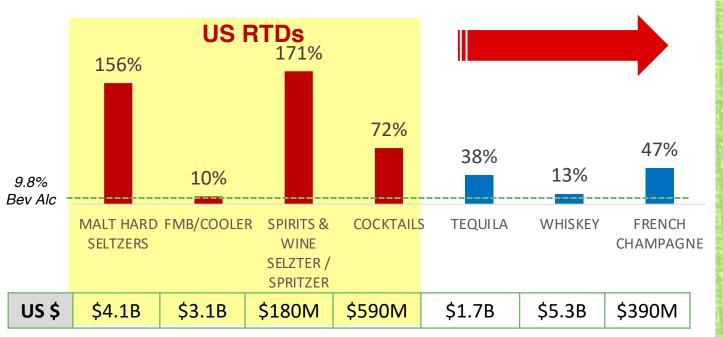

### **RTDs are hottest growth segment across all US Alcohol Beverage**

• Growth Potential: In next 5 years, RTD will sell more volume than the entire Spirits category!

### **RTDs Hot and Getting Hotter!**

Source: Nielsen Total US + Liquor Data 52 wks Ending 5/22/21, IWSR