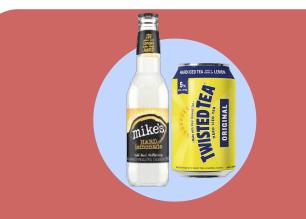

#### FMB / "Hard"

- All malt-based products (ex. Hard Seltzer), incl. Cocktails/Coolers
- Similar pricing across malts, mostly lower ABV <10% (vs higher ABV Spirits/Wine cocktails)
- Subsegments for Tea, Lemonade, Coffee, All Other
- Top brands
  - Mike's
  - Smirnoff Ice
  - Seagram's
  - o Twisted Tea
  - Pabst Hard Coffee
  - Small Town Brewery