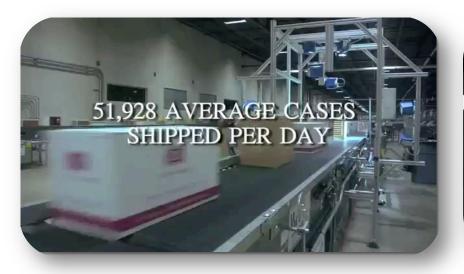

### DMW&H in Wine and Spirits

- DMW&H is recognized as the top systems integrator in the wine and spirits industry
- First Engagement in 1992
- Today
  - More than 250 Material Handling Projects in 85+ Facilities in the Wine
     & Spirits industry
    - Including 3 semi-automated Beer facilities
  - More than 100,000 cases/hour regularly shipped collectively nationwide
  - More than \$10 Million of product / hour running through our systems