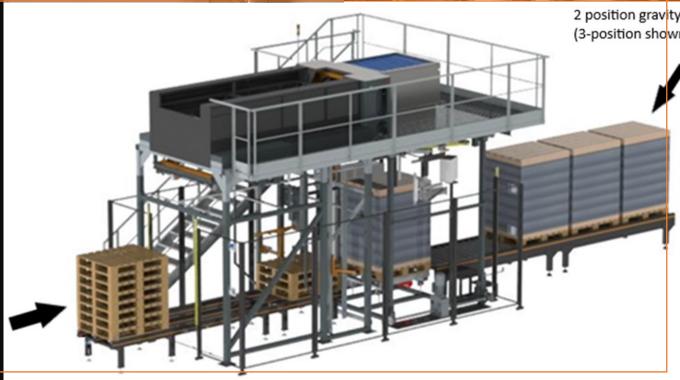

### Automatic Traying Into Shuttle System

High Speed Semi-Automated Palletizing