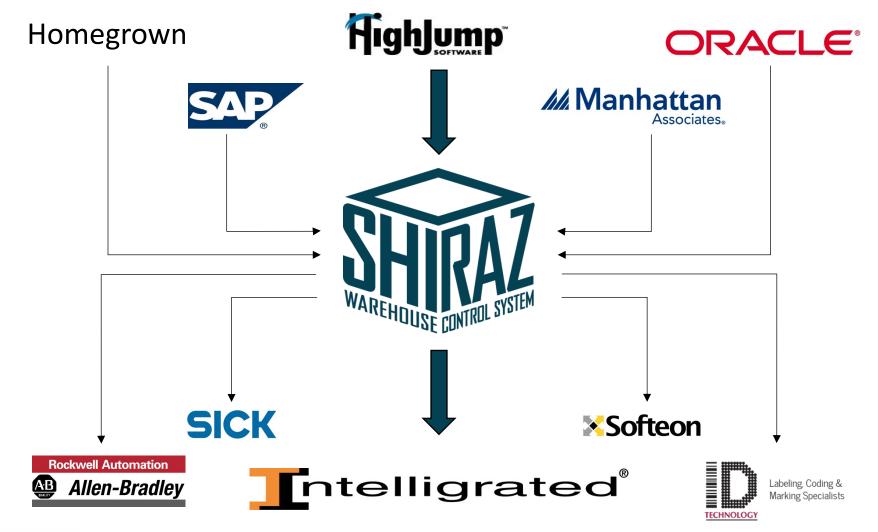

### WCS - Shiraz

- Robust Warehouse Control System (WCS) Included
  - Components can communicate with Shiraz
  - DMW&H will develop and install software interface to the selected WMS
  - "Shiraz" WCS is completely agnostic
    - Compatible with any WMS
  - 24/7 In-House Support
  - 9 out of the 10 top wholesalers use Shiraz