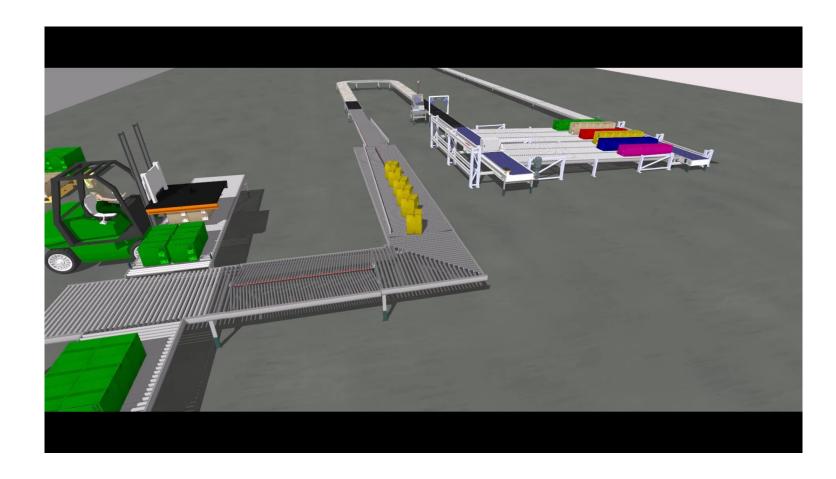

### Automatic Traying Into Shuttle System

High Speed Semi-Automated Palletizing