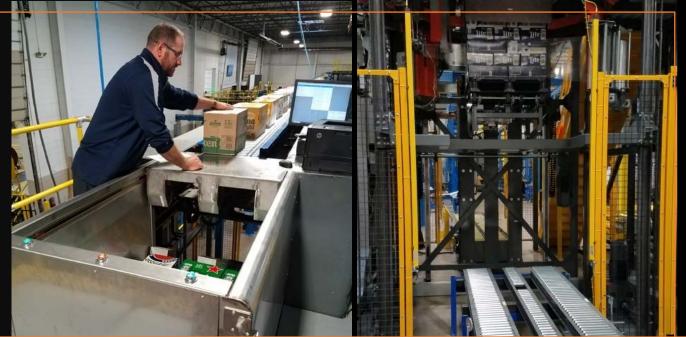

### Automatic Traying Into Shuttle System

High Speed Semi-Automated Palletizing